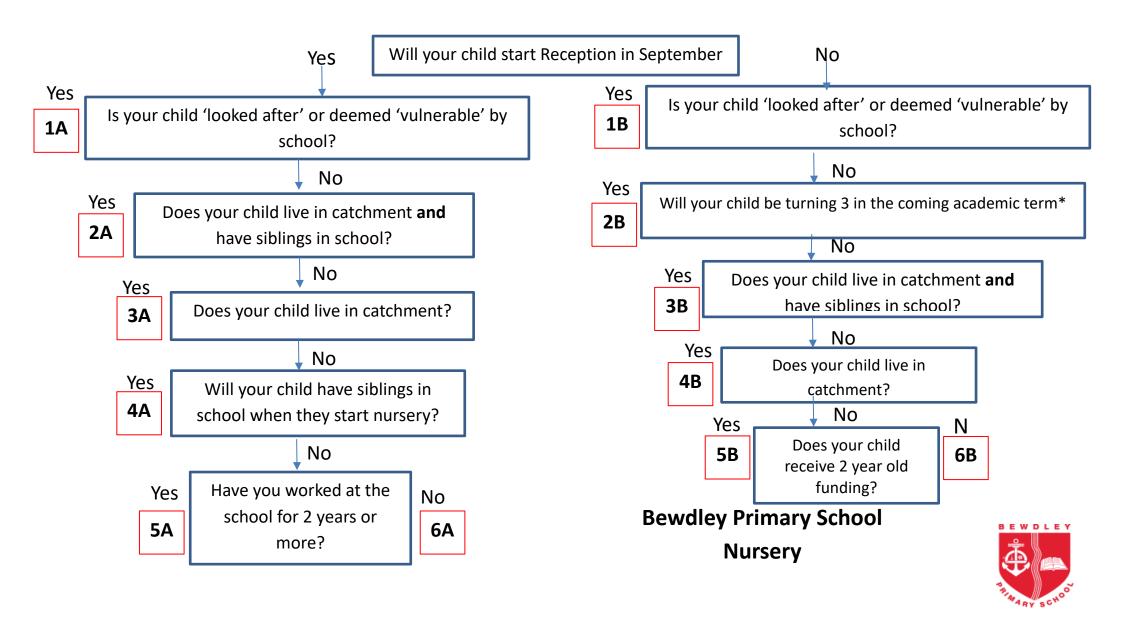

3 Year Olds (the  Do you think you an  Googling: 30 hours                                 | e eligible f                     | or 30 hours of fund                         |                                             | ı can view              | v the eligibi                | lity criteria by         |   |
|                                                                                           | Yes                              |                                             | N                                           | No                      |                              |                          |   |

Every 3 year old is eligible for the 15 universal hours, so if you are not eligible for 30 hours funding, any additional core hours you require are available at an additional cost.